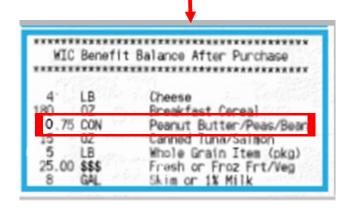

OR

Your Benefit Balance is 0.75 = 3 cans remaining

You can buy the remaining 3 cans any time during your benefit period.

If you buy canned beans you must buy 4 cans of beans to complete 1 unit Your Balance in the Receipt will print as :